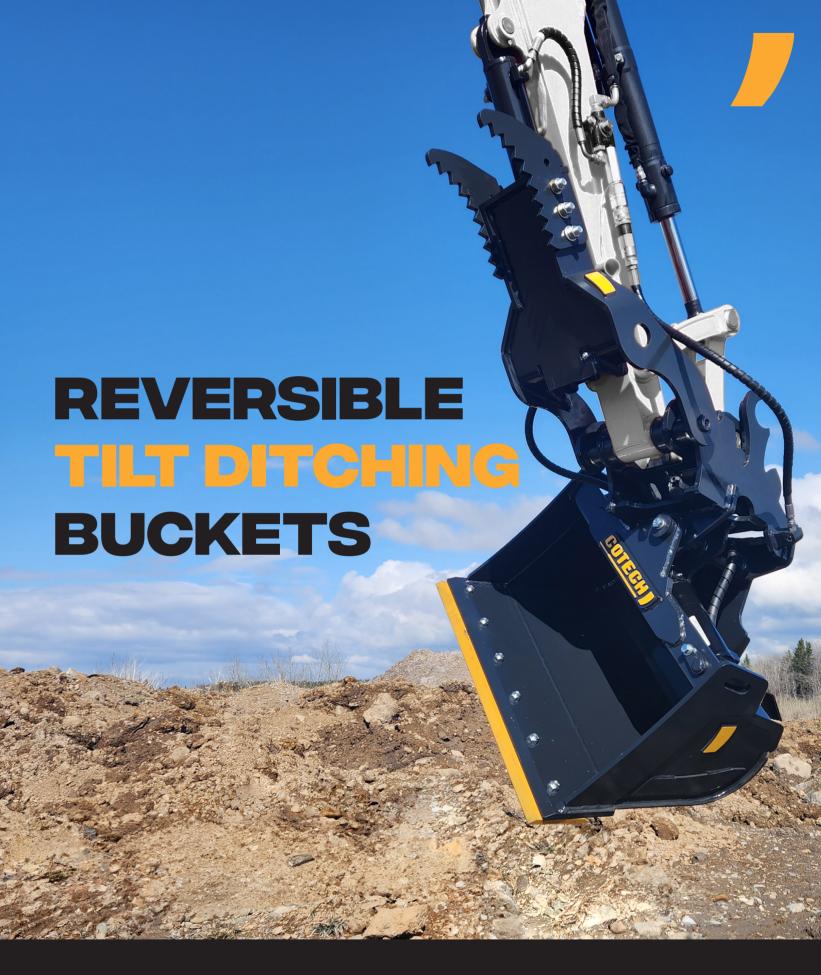

## **REVERSIBLE TILT DITCHING BUCKETS**

- Entirely made of **Hardox® 450 steel**. Lighter and more durable than commercial steel.
- 90-degree pivot angle (45 degrees on each side). Increases operating versatility regardless of the excavator's position and reduces the support staff required.
- The **reversible Cotech ears** enables front digging under obstacles or near building foundations.
- Hydraulic cylinders and central pivot axis mounted on greasable bushings for superior operating precision.
- Compatible with the majority of excavator manufacturers and models.