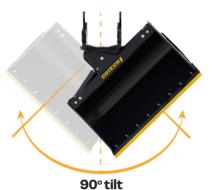

## **REVERSIBLE TILT DITCHING BUCKETS**

- Entirely made of **Hardox® 450 steel**. Lighter and more durable than commercial steel.
- 90-degree pivot angle (45 degrees on each side). Increases operating versatility regardless of the excavator's position and reduces the support staff required.
- The **reversible Cotech ears** enables front digging under obstacles or near building foundations.
- Hydraulic cylinders and central pivot axis mounted on greasable bushings for superior operating precision.
- Compatible with the majority of excavator manufacturers and models.