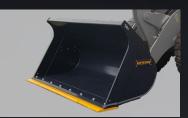

#### **EWB MAIN FEATURES**

2 degrees tapered structure designed to load and dump efficiently.

Protected welds for an increased service life.

HARDOX 450 3/16" **EQUIVALENT TO 1/2 INCH COMMERCIAL** STEEL AT IMPACT RESISTANCE WHILE **BEING 59% LIGHTER.** 

Leading edge pieces made from HARDOX 450® that offer extreme wear resistance. Increases service life of the bucket.

Bolted wear parts easily interchangeable for minimum downtime and ease of maintenance.

### WHEEL LOADER EQUIPMENT

| BUCKETS             |          |       |        |        |             |        |                                     |     |        |  |
|---------------------|----------|-------|--------|--------|-------------|--------|-------------------------------------|-----|--------|--|
| MODEL               | CAPACITY | WIDTH | HEIGHT | WEIGHT | АТТАСН      | BLADE  | RECOMMANDED SPECS<br>OF THE MACHINE |     |        |  |
|                     | V/CU     |       |        | (LBS)  |             | OPTION | vc                                  | НР  | LBS    |  |
| EWBU-078-110V-C     | 1,1 VC   | 78''  | 36"    | 800    | AS REQUIRED | BOLTED | 1                                   | 60  | 10 000 |  |
| EWBU-084-140V-C     | 1,4 VC   | 84"   | 39"    | 950    | AS REQUIRED | BOLTED | 1,5                                 | 75  | 13 000 |  |
| EWBU-094-200V-C     | 2 VC     | 94''  | 45"    | 1 200  | AS REQUIRED | BOLTED | 2                                   | 120 | 18 000 |  |
| EWBU-101-250V-C-ISO | 2,5 VC   | 101'' | 48 "   | 1 902  | ISO         | BOLTED | 2,5                                 | 130 | 26 000 |  |
| EWBU-106-300V-C-ISO | 3 VC     | 106"  | 50''   | 2 432  | ISO         | BOLTED | 3                                   | 150 | 30 000 |  |
| EWBU-108-350V-C-ISO | 3,5 VC   | 108'' | 50''   | 2 634  | ISO         | BOLTED | 3,25                                | 170 | 35 000 |  |
|                     |          |       |        |        |             |        |                                     |     |        |  |