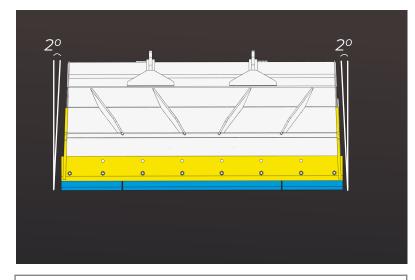

#### **EWB MAIN FEATURES**

2 degrees tapered structure designed to load and dump efficiently.

Protected welds for an increased service life.

HARDOX 450 3/16" **EQUIVALENT TO 1/2 INCH COMMERCIAL** STEEL AT IMPACT RESISTANCE WHILE **BEING 59% LIGHTER.** 