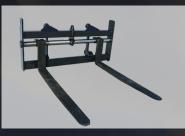

#### **PALLET FORKS**

#### **PALLET FORKS**

| MODEL             | CAPACITÉ @24" | WIDTH | HEIGHT | FORK<br>LENGTH | WEIGHT<br>(LBS) | FORK TYPE | АТТАСН      |
|-------------------|---------------|-------|--------|----------------|-----------------|-----------|-------------|
| FPS48-55-48       | 5 500         | 48''  | 32''   | 48"            | 528             | FIXE      | SKID        |
| FPF48-55-48       | 5 500         | 48''  | 30''   | 48''           | 650             | FLOATING  | AS REQUIRED |
| FPF48-75-48       | 7 500         | 48''  | 30''   | 48"            | 775             | FLOATING  | AS REQUIRED |
| FPF48-100-48      | 10 000        | 48''  | 36"    | 48"            | 998             | FLOATING  | AS REQUIRED |
| EWF-ISO-80-140-72 | 14 000        | 84''  | 40''   | 48"            | 1 874           | FIXE      | ISO         |