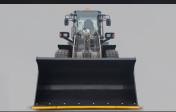

#### **EWB MAIN FEATURES**

2 degrees tapered structure designed to load and dump efficiently.

Protected welds for an increased service life.

HARDOX 450 3/16" **EQUIVALENT TO 1/2 INCH COMMERCIAL** STEEL AT IMPACT RESISTANCE WHILE **BEING 59% LIGHTER.** 

Leading edge pieces made from HARDOX 450® that offer extreme wear resistance. Increases service life of the bucket.

Bolted wear parts easily interchangeable for minimum downtime and ease of maintenance.

### WHEEL LOADER EQUIPMENT

| BUCKETS             |          |       |        |        |             |        |                                     |     |        |  |
|---------------------|----------|-------|--------|--------|-------------|--------|-------------------------------------|-----|--------|--|
| MODEL               | CAPACITY | WIDTH | HEIGHT | WEIGHT | АТТАСН      | BLADE  | RECOMMANDED SPECS<br>OF THE MACHINE |     |        |  |
|                     | V/CU     |       |        | (LBS)  |             | OPTION | vc                                  | НР  | LBS    |  |
| EWBU-078-110V-C     | 1,1 VC   | 78''  | 36"    | 800    | AS REQUIRED | BOLTED | 1                                   | 60  | 10 000 |  |
| EWBU-084-140V-C     | 1,4 VC   | 84"   | 39"    | 950    | AS REQUIRED | BOLTED | 1,5                                 | 75  | 13 000 |  |
| EWBU-094-200V-C     | 2 VC     | 94''  | 45"    | 1 200  | AS REQUIRED | BOLTED | 2                                   | 120 | 18 000 |  |
| EWBU-101-250V-C-ISO | 2,5 VC   | 101'' | 48 "   | 1 902  | ISO         | BOLTED | 2,5                                 | 130 | 26 000 |  |
| EWBU-106-300V-C-ISO | 3 VC     | 106"  | 50''   | 2 432  | ISO         | BOLTED | 3                                   | 150 | 30 000 |  |
| EWBU-108-350V-C-ISO | 3,5 VC   | 108'' | 50''   | 2 634  | ISO         | BOLTED | 3,25                                | 170 | 35 000 |  |
|                     |          |       |        |        |             |        |                                     |     |        |  |