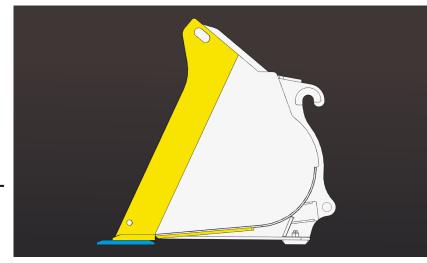

Leading edge pieces made from HARDOX 450® that offer extreme wear resistance. Increases service life of the bucket.

Bolted wear parts easily interchangeable for minimum downtime and ease of maintenance.