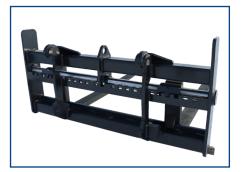

#### **PALLET FORKS**

#### **PALLET FORKS**

| MODEL             | CAPACITÉ @24" | WIDTH | HEIGHT | FORK<br>LENGTH | WEIGHT<br>(LBS) | FORK TYPE | АТТАСН      |
|-------------------|---------------|-------|--------|----------------|-----------------|-----------|-------------|
| FPS48-55-48       | 5 500         | 48''  | 32''   | 48"            | 528             | FIXE      | SKID        |
| FPF48-55-48       | 5 500         | 48''  | 30''   | 48''           | 650             | FLOATING  | AS REQUIRED |
| FPF48-75-48       | 7 500         | 48''  | 30''   | 48"            | 775             | FLOATING  | AS REQUIRED |
| FPF48-100-48      | 10 000        | 48''  | 36"    | 48"            | 998             | FLOATING  | AS REQUIRED |
| EWF-ISO-80-140-72 | 14 000        | 84''  | 40''   | 48"            | 1 874           | FIXE      | ISO         |