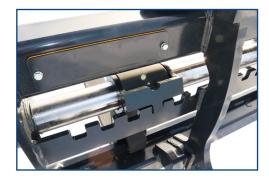

#### **HYDRAULIC COUPLERS**

Rugged structure for optimal visibility.

Welded structure assembly. Precisely machined axes and stopper.