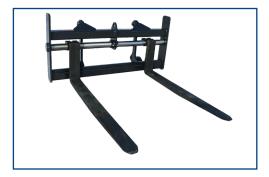

#### **PALLET FORKS**

#### **PALLET FORKS**

| MODEL             | CAPACITÉ @24" | WIDTH | HEIGHT | FORK<br>LENGTH | WEIGHT<br>(LBS) | FORK TYPE | АТТАСН      |
|-------------------|---------------|-------|--------|----------------|-----------------|-----------|-------------|
| FPS48-55-48       | 5 500         | 48''  | 32''   | 48"            | 528             | FIXE      | SKID        |
| FPF48-55-48       | 5 500         | 48''  | 30''   | 48''           | 650             | FLOATING  | AS REQUIRED |
| FPF48-75-48       | 7 500         | 48''  | 30''   | 48"            | 775             | FLOATING  | AS REQUIRED |
| FPF48-100-48      | 10 000        | 48''  | 36"    | 48"            | 998             | FLOATING  | AS REQUIRED |
| EWF-ISO-80-140-72 | 14 000        | 84''  | 40''   | 48"            | 1 874           | FIXE      | ISO         |